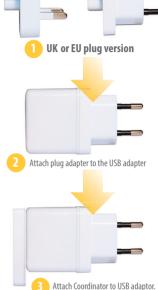

#### **Box Contents**

1 x Installer / User manual

1 x C010R

1 x USB Adapter

1 x UK Plug + EU Plug Adapter

For PDF Installation guide please go to

www.salus-controls.com

0

Always isolate the AC Mains supply before installing or working on any components that require 230 VAC 50Hz supply.

We hope you enjoy this product...

۲

4 Insert the adaptor into 230V mains outlet.

Switch the 230V mains outlet on and ensure the button is illuminated (red) as shown above.