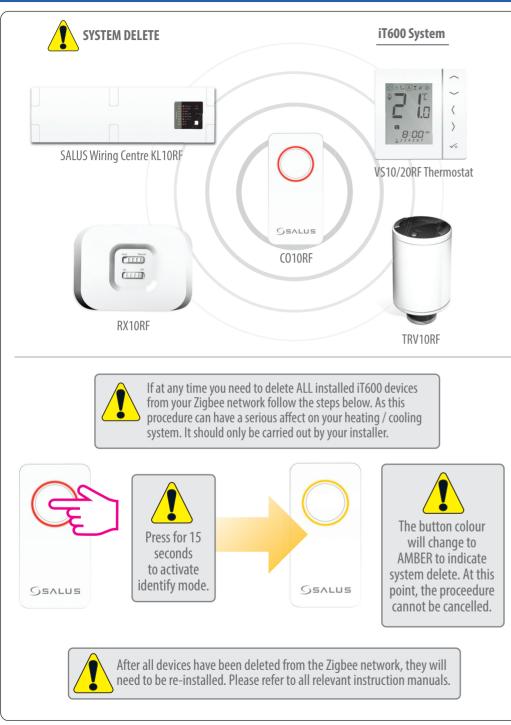

### SYSTEM DELETE

۲

SALUS Controls warrants that this product will be free from any defect in materials or workmanship, and shall perform in accordance with its specification, for a period of five years from the date of installation. SALUS Controls sole liability for breach of this warranty will be (at its option) to repair or replace the defective product.