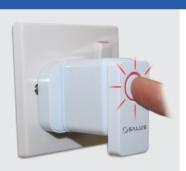

To commence system installation press and hold the button until for 5 seconds or the button starts flashing red. This means the Zigbee network is ready to accept iT600 devices.

RX10RF

SYSTEM OVERVIEW

8 When everything is paired press and hold button for 5 seconds or flashing stops.