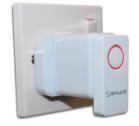

Always isolate the AC Mains supply before installing or working on any components that require 230 VAC 50Hz supply.

We hope you enjoy this product...

۲

4 Insert the adaptor into 230V mains outlet.

Switch the 230V mains outlet on and ensure the button is illuminated (red) as shown above.