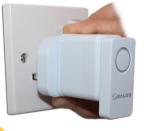

Always isolate the AC Mains supply before installing or working on any components that require 230 VAC 50Hz supply.

We hope you enjoy this product...

۲

4 Insert the adaptor into 230V mains outlet.

Switch the 230V mains outlet on and ensure the button is illuminated (red) as shown above.