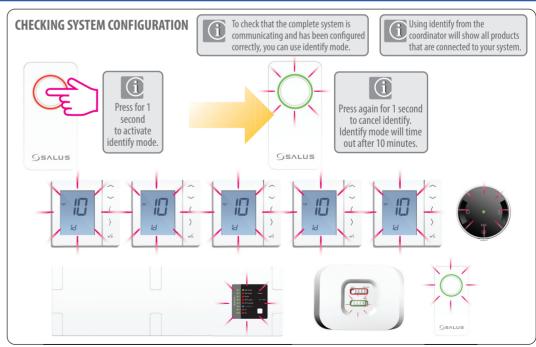

To commence system installation press and hold the button until for 5 seconds or the button starts flashing red. This means the Zigbee network is ready to accept iT600 devices.

RX10RF

SYSTEM OVERVIEW

8 When everything is paired press and hold button for 5 seconds or flashing stops.