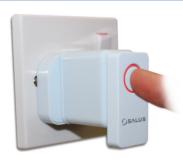

Always isolate the AC Mains supply before installing or working on any components that require 230 VAC 50Hz supply.

We hope you enjoy this product...

۲

4 Insert the adaptor into 230V mains outlet.

Switch the 230V mains outlet on and ensure the button is illuminated (red) as shown above.